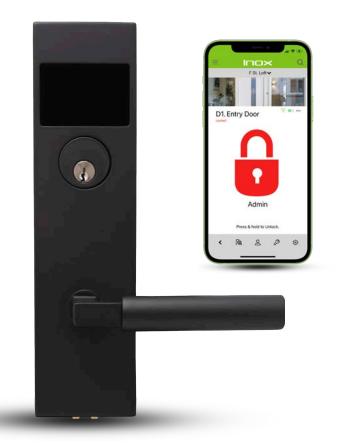

### A Safer, Smarter Lifestyle

Access management made easy.

INOX Smart is the latest innovation in smart locks and access controls, designed and engineered specifically with multifamily, hospitality, and mixed-use in mind.

The ISM-MC7000 battery powered smart mortise lock communicates through a user-friendly appusing low energy Bluetooth technology.