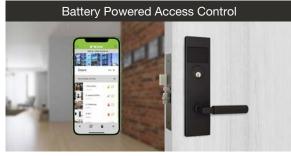

### A Safer, Smarter Lifestyle

Access management made easy.

INOX Smart is the latest innovation in smart locks and access controls, designed and engineered specifically with multifamily, hospitality, and mixed-use in mind.

The ISM-MC7000 battery powered smart mortise lock communicates through a user-friendly appusing low energy Bluetooth technology.