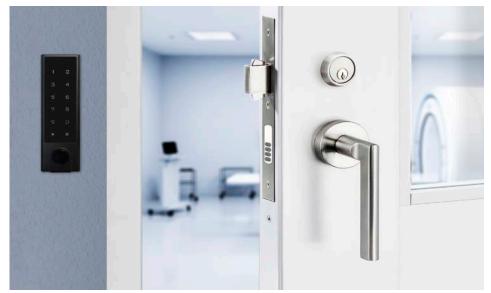

### A Safer, Smarter Lifestyle

Access management made easy.

INOX Smart is the latest innovation in smart locks and access controls, designed and engineered specifically with multifamily, hospitality, and mixed-use in mind.

The ISM-MC7000 battery powered smart mortise lock communicates through a user-friendly appusing low energy Bluetooth technology.