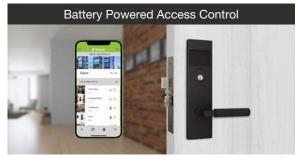

### A Safer, Smarter Lifestyle

Access management made easy.

INOX Smart is the latest innovation in smart locks and access controls, designed and engineered specifically with multifamily, hospitality, and mixeduse in mind.

The ISM7000 battery powered smart mortise lock communicates through a user-friendly app using low energy Bluetooth technology.