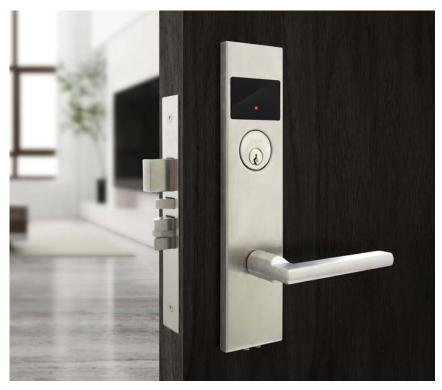

### **Total Commercial Package**

In addition to locksets, INOX offers a comprehensive door hardware package including hinges, closers, pulls, and other auxiliary hardware.

# Manufacturing & Code Compliance

Rigorous testing, precision machining, and quality assembly result in the delivery of door hardware that will satisfy the requirements and exceed the expectations of your project. When artful design meets quality, technology, and craftsmanship, the result is a world-class product.