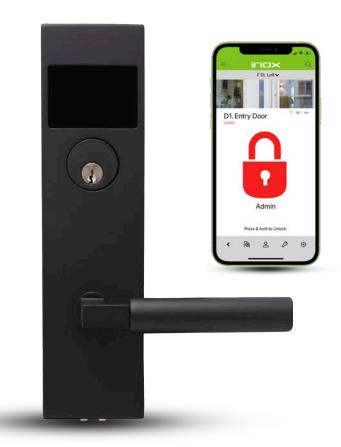

### A Safer, Smarter Lifestyle

Access management made easy.

INOX Smart is the latest innovation in smart locks and access controls, designed and engineered specifically with multifamily, hospitality, and mixeduse in mind.

The ISM7000 battery powered smart mortise lock communicates through a user-friendly app using low energy Bluetooth technology.