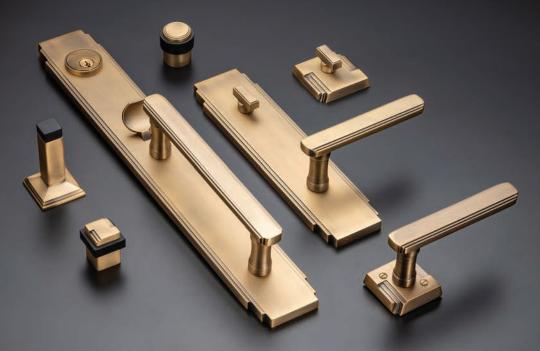

### **Total Commercial Package**

In addition to locksets, INOX offers a comprehensive door hardware package including hinges, closers, pulls, and other auxiliary hardware.