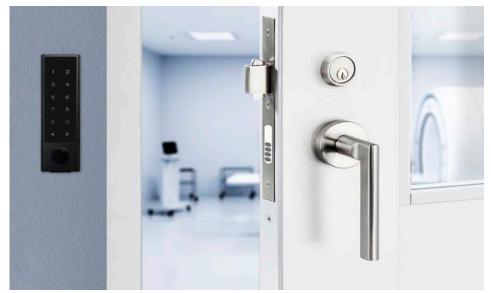

### A Safer, Smarter Lifestyle

Access management made easy.

INOX Smart is the latest innovation in smart locks and access controls, designed and engineered specifically with multifamily, hospitality, and mixeduse in mind.

The ISM7000 battery powered smart mortise lock communicates through a user-friendly app using low energy Bluetooth technology.