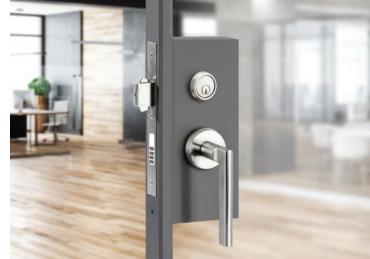

### A Safer, Smarter Lifestyle

Access management made easy.

INOX Smart is the latest innovation in smart locks and access controls, designed and engineered specifically with multifamily, hospitality, and mixeduse in mind.

The ISM7000 battery powered smart mortise lock communicates through a user-friendly app using low energy Bluetooth technology.