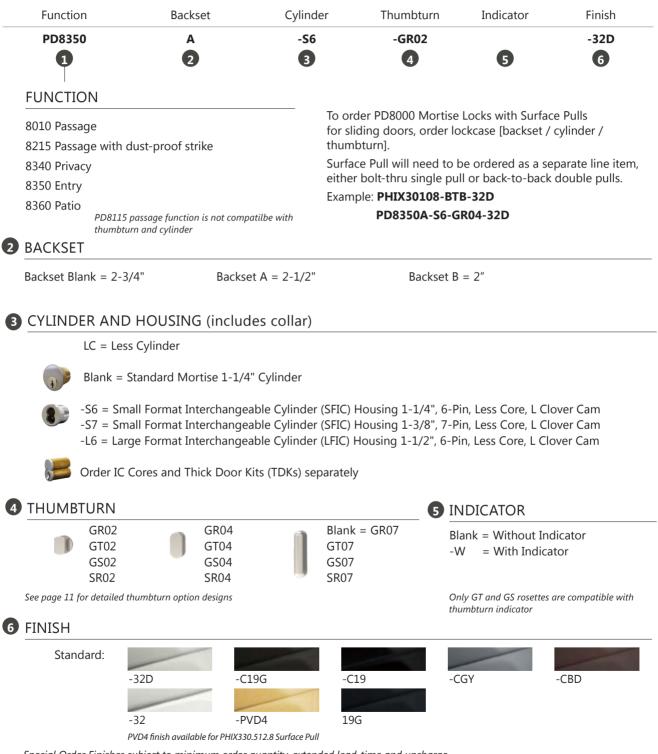

## **HOW TO ORDER**

## PD8000 Mortise Locks for Sliding Doors

To order, please describe the additional requirements in the same sequence as below. Please see Price Book for additional parts or service upcharges.

Special Order Finishes subject to minimum order quantity, extended lead-time and upcharge. Contact Sales Department for details.