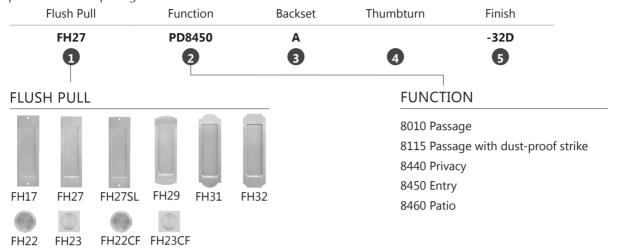

## **HOW TO ORDER** PD8000 Mortise Locks with Flush Pulls for Pocket Doors

To order, please describe the additional requirements in the same sequence as below. Please see Price Book for additional parts or service upcharges.

NOTE: PD8115 and PD8450 Locks are not suitable for FH22CF and FH23CF Trim, PD8450 is not suitable for FH27SL

| Backset Blank = 2-3/4"                                                     |                                                                       | Backset A = 2-1/2" |              |              | Backset $B = 2''$ |              |              |              |              |       |
|----------------------------------------------------------------------------|-----------------------------------------------------------------------|--------------------|--------------|--------------|-------------------|--------------|--------------|--------------|--------------|-------|
| THUMBTURN                                                                  |                                                                       |                    |              |              |                   |              |              |              |              |       |
| Blank = Privacy with<br>(FH22 and F<br>FH22CF and<br>and are not<br>FINISH | TT09= Privacy with TT09<br>(FH17,FH27SL are only available with TT09) |                    |              |              |                   |              |              |              |              |       |
|                                                                            | FH17                                                                  | FH27               | FH27SL       | FH29         | FH31              | FH32         | FH22         | FH23         | FH22CF       | FH23C |
| Standard -32D                                                              | $\checkmark$                                                          | $\checkmark$       | $\checkmark$ | $\checkmark$ | $\checkmark$      | $\checkmark$ | $\checkmark$ | $\checkmark$ | $\checkmark$ |       |
| -32                                                                        | $\checkmark$                                                          |                    | $\checkmark$ |              | $\checkmark$      | $\checkmark$ | $\checkmark$ |              |              |       |
| -10B                                                                       | $\checkmark$                                                          | $\checkmark$       | $\checkmark$ |              | $\checkmark$      | $\checkmark$ | $\checkmark$ | $\checkmark$ | $\checkmark$ |       |
| -4                                                                         | $\checkmark$                                                          | $\checkmark$       | $\checkmark$ |              | $\checkmark$      | $\checkmark$ | $\checkmark$ | $\checkmark$ | $\checkmark$ |       |
| -19G                                                                       |                                                                       | $\checkmark$       | $\checkmark$ |              |                   |              |              |              |              |       |
| -15                                                                        |                                                                       | $\checkmark$       | $\checkmark$ |              | $\checkmark$      | $\checkmark$ | $\checkmark$ |              |              |       |
| -26D                                                                       |                                                                       | $\checkmark$       | $\checkmark$ |              | $\checkmark$      | $\checkmark$ | $\checkmark$ |              |              |       |
| -26                                                                        |                                                                       |                    | $\checkmark$ |              |                   |              | $\checkmark$ |              |              |       |
| -38                                                                        |                                                                       |                    | $\checkmark$ |              | $\checkmark$      | $\checkmark$ | $\checkmark$ |              | $\checkmark$ |       |
| -14                                                                        |                                                                       |                    | $\checkmark$ |              | $\checkmark$      | $\checkmark$ | $\checkmark$ |              |              |       |
|                                                                            |                                                                       |                    |              |              |                   |              | ,            |              |              |       |