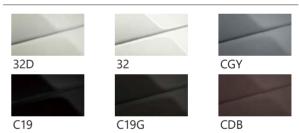

# 379 Arctic Knob

# **Interior Leversets**



# **FUNCTION**

# TL4 Tubular Latch Set with RA, SE, GT or GS or SH Plate

#### TL7 Magnetic Latch Set with RA, SE, GT or GS or SH Plate

#### Multipoint Trim with BP, MU Plate

Passage = MA10 Full Dummy = MADP
Patio US Cylinder = MA15 Entry US Cylinder = MA55
Patio Euro Cylinder = MA25 Entry Euro Cylinder = MA35

Half Passage / Half Dummy = MA20

# **SPECIFICATIONS**

 
 Door Thickness
 1-3/8" to 1-3/4" (35mm to 45mm)

 Lever Dimensions
 2" x 2-1/8" x 11/16" (51mm x 54mm x 17mm)

Material Trim: Stainless Steel

# **ESCUTCHEON OPTIONS**



GT Rose GS Rose 2-1/16"(53mm) 2-1/16"(53mm)



**BP Plate MU Plate** 10-1/2" x 1-5/8" 10-1/2" x 1-5/8" 267mm x 42mm 267mm x 42mm

#### **FINISH**