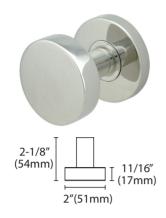

# **SPECIFICATIONS**

 
 Door Thickness
 1-3/8" to 1-3/4" (35mm to 45mm)

 Lever Dimensions
 2" x 2-1/8" x 11/16" (51mm x 54mm x 17mm)

Material Trim: Stainless Steel