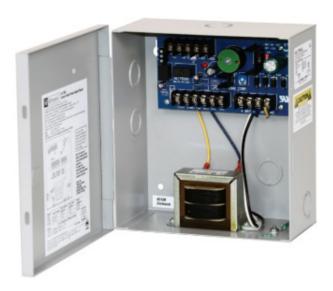

#### **SPECIFICATIONS**

| Input Voltage            | 115 VAC, 60 Hz, 0.6A<br>Access control trigger input                                                                                                                                                                                     |
|--------------------------|------------------------------------------------------------------------------------------------------------------------------------------------------------------------------------------------------------------------------------------|
| Output Voltage           | 12 VDC or 24VDC 1.75A Supply Current Two Class 2 Rated Power Limited Fail-Safe / Fail-Secure Outputs Auxiliary Power Output PTC protected output, rated @2.5A Filter and electronically output Short Circuit Thermal Overload Protection |
| Battery Backup           | Built-in charger for sealed lead acid<br>or gel type batteries with automatic<br>switch over to stand-by battery<br>when AC fails.                                                                                                       |
| Fire Alarm               | Latching or non-latching                                                                                                                                                                                                                 |
| LED Indicators           | Input voltage and DC output                                                                                                                                                                                                              |
| Product Weight           | 5.1 lbs                                                                                                                                                                                                                                  |
| Dimensions               | 8.5" W x 7.5" H x 3.5" D<br>215.9mm x 190.5mm x88.9mm                                                                                                                                                                                    |
| Operating<br>Temperature | 32° to 120° F<br>Maximum humidity 85%                                                                                                                                                                                                    |
|                          |                                                                                                                                                                                                                                          |

#### **FEATURES**

- Switching Power Supply/Charger converts a 115VAC, 60Hz into two individually PTC protected auto-resettable 12VDC or 24VDC outputs.
- Intended for applications requiring UL 294 listing.
- Automatic switch over to stand-by backup battery when AC fails.