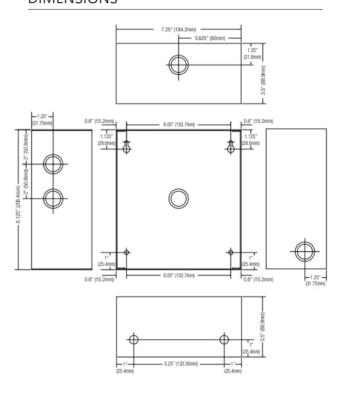

# **DIMENSIONS**

#### **SPECIFICATIONS**

| Input Voltage            | 115 VAC, 60 Hz, 0.6A<br>Access control trigger input                                                                                                                                                                                     |
|--------------------------|------------------------------------------------------------------------------------------------------------------------------------------------------------------------------------------------------------------------------------------|
| Output Voltage           | 12 VDC or 24VDC 1.75A Supply Current Two Class 2 Rated Power Limited Fail-Safe / Fail-Secure Outputs Auxiliary Power Output PTC protected output, rated @2.5A Filter and electronically output Short Circuit Thermal Overload Protection |
| Battery Backup           | Built-in charger for sealed lead acid<br>or gel type batteries with automatic<br>switch over to stand-by battery<br>when AC fails.                                                                                                       |
| Fire Alarm               | Latching or non-latching                                                                                                                                                                                                                 |
| LED Indicators           | Input voltage and DC output                                                                                                                                                                                                              |
| Product Weight           | 5.1 lbs                                                                                                                                                                                                                                  |
| Dimensions               | 8.5" W x 7.5" H x 3.5" D<br>215.9mm x 190.5mm x88.9mm                                                                                                                                                                                    |
| Operating<br>Temperature | 32° to 120° F<br>Maximum humidity 85%                                                                                                                                                                                                    |
|                          |                                                                                                                                                                                                                                          |