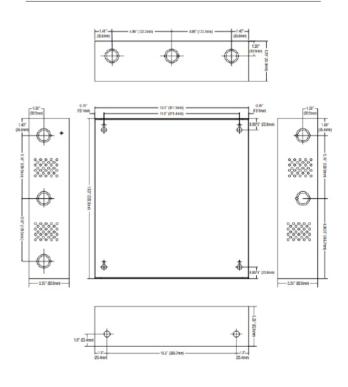

#### **DIMENSIONS**

#### **SPECIFICATIONS**

| Input Voltage  | 115VAC / 60Hz, 3.5A                                                                                                                |
|----------------|------------------------------------------------------------------------------------------------------------------------------------|
|                | Access control trigger input                                                                                                       |
| Output Voltage | 12VDC or 24VDC                                                                                                                     |
|                | 12VDC or 24VDC @ 4A Supply<br>Current                                                                                              |
|                | Five Class 2 Rated Power Limited                                                                                                   |
|                | Fail-Safe / Fail-Secure Outputs                                                                                                    |
|                | PTC protected output, rated @2.5A                                                                                                  |
|                | Overvoltage protection                                                                                                             |
|                | Filtered and regulated outputs                                                                                                     |
| Battery Backup | Built-in charger for sealed lead acid<br>or gel type batteries with automatic<br>switch over to stand-by battery<br>when AC fails. |
| Fire Alarm     | Latching or non-latching                                                                                                           |
| LED Indicators | Input voltage and DC output                                                                                                        |
| Product Weight | 7.6 lbs                                                                                                                            |
| Dimensions     | 13.5" H x 13" W x 3.25" D                                                                                                          |
|                | 342.9mm x 330.2mm x 82.55mm                                                                                                        |
| Operating      | 32° to 120° F                                                                                                                      |
|                |                                                                                                                                    |