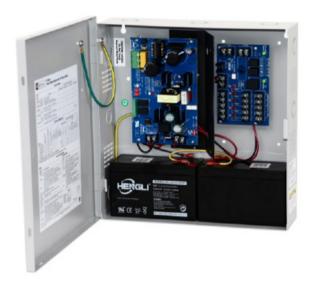

# **ELPS-5**

## 5 PTC, 2 Outputs, 5A, 115VAC

#### **SPECIFICATIONS**

| Input Voltage  | 115VAC / 60Hz, 3.5A                                                                                                                |
|----------------|------------------------------------------------------------------------------------------------------------------------------------|
|                | Access control trigger input                                                                                                       |
| Output Voltage | 12VDC or 24VDC                                                                                                                     |
|                | 12VDC or 24VDC @ 4A Supply<br>Current                                                                                              |
|                | Five Class 2 Rated Power Limited                                                                                                   |
|                | Fail-Safe / Fail-Secure Outputs                                                                                                    |
|                | PTC protected output, rated @2.5A                                                                                                  |
|                | Overvoltage protection                                                                                                             |
|                | Filtered and regulated outputs                                                                                                     |
| Battery Backup | Built-in charger for sealed lead acid<br>or gel type batteries with automatic<br>switch over to stand-by battery<br>when AC fails. |
| Fire Alarm     | Latching or non-latching                                                                                                           |
| LED Indicators | Input voltage and DC output                                                                                                        |
| Product Weight | 7.6 lbs                                                                                                                            |
| Dimensions     | 13.5" H x 13" W x 3.25" D                                                                                                          |
|                | 342.9mm x 330.2mm x 82.55mm                                                                                                        |
| Operating      | 32° to 120° F                                                                                                                      |
|                |                                                                                                                                    |

#### **FEATURES**

- This multi-output device allows access control power supply/charger is specifically designed for use with access control systems and accessories
- Switching Power Supply/Charger converts a 115VAC, 60Hz into two individually PTC protected auto-resettable 12VDC or 24VDC outputs.
- Intended for applications requiring UL 294 listing.
- Automatic switch over to stand-by backup battery when AC fails.