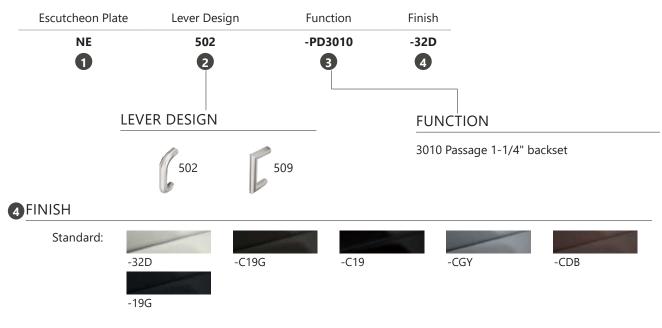

## HOW TO ORDER

To order, please describe the additional requirements in the same sequence as below.

## FINISH

Standard:

- 32D Satin Stainless Steel
- 19G Graphite Black

#### Special Order:

- 32 Bright Stainless Steel
- PVD4 Satin Brass
- 10B Oil Rubbed Bronze
- CeraMax Ceramic Coating
- C19G Ceramic Graphite Black
- C19 Ceramic Flat Black
- CGY Ceramic Stormy Grey
- CDB Ceramic Dark Bronze

#### FUNCTION

#### Passage: PD3010

- Self-latching: When the sliding door is closed, the Hook Bolt is automatically engaged into the strike
- Outside and inside levers are always unlocked and retract the Hook Bolt