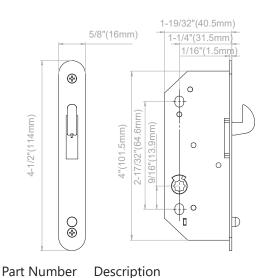

## LOCKCASE DIMENSIONS

4 PD3000 1-1/4" backset lockcase with faceplate and strike

## **SPECIFICATIONS**

| Standard Door<br>Thickness | 1-3/4" (45mm)<br>Thick door kits available          |
|----------------------------|-----------------------------------------------------|
| Backset                    | 1-1/4" (31.5mm)                                     |
| Thumbturn<br>Spindle       | 8mm x 8mm square                                    |
| Case Size                  | 4-1/2" x 5/8" x 1-19/32"<br>(114mm x 16mm x 40.5mm) |
| Handing                    | Non-Handed                                          |