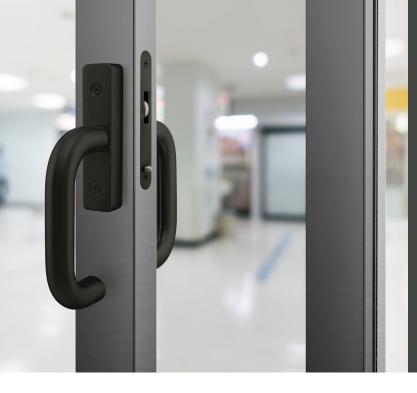

## APPLICATION

The innovative INOX PD3000 has an actuator on the faceplate that automatically activates the Self-Latching Hook Bolt quickly and quietly when the door is closed. No pressure or force is required to self-latch the door. The lock can be installed with the Hook Bolt facing either up or down.

The lock can be installed in wood or profile doors, retrofits any narrow stile lock on the market, and is suitable for a wide range of applications, including Hospitality, Healthcare, and Commercial.

## COMPONENTS

- 1. PD3000 Lockcase
- 2. Self-Latching Hook Bolt
- 3. Narrow Escutcheon (NE) with 502 Munich lever
- 4. Actuator button to activate the retracted Self-Latching Hook Bolt
- 5. Adjustable Strike