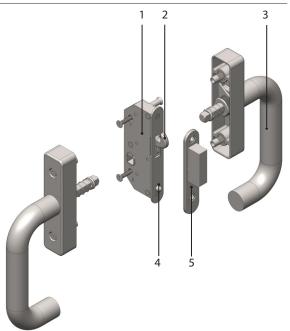

## COMPONENTS

- 1. PD3000 Lockcase
- 2. Self-Latching Hook Bolt
- 3. Narrow Escutcheon (NE) with 502 Munich lever
- 4. Actuator button to activate the retracted Self-Latching Hook Bolt
- 5. Adjustable Strike