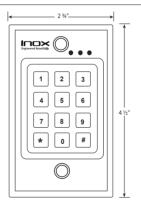

### **DIMENSION**

# **SPECIFICATION**

| Dimensions                | 4-1/2" x 2-3/4" x 3/4"<br>(114mm x 70mm x 19mm)         |
|---------------------------|---------------------------------------------------------|
| Temperature               | -40°F to +185°F                                         |
| Operating Voltage         | e 12/24 V DC                                            |
| <b>Current Draw</b>       | 30 MA standby, 90 MA Max                                |
| Capacity                  | 999 User Codes                                          |
| Code Length               | Variable, up to 8 digits<br>(10 million possible codes) |
| Response Time             | 0.3 Seconds                                             |
| Relay Contact Rat-<br>ing | 3 AMPs @12/24 V DC                                      |
| Time Delays               | 1 to 255 seconds                                        |