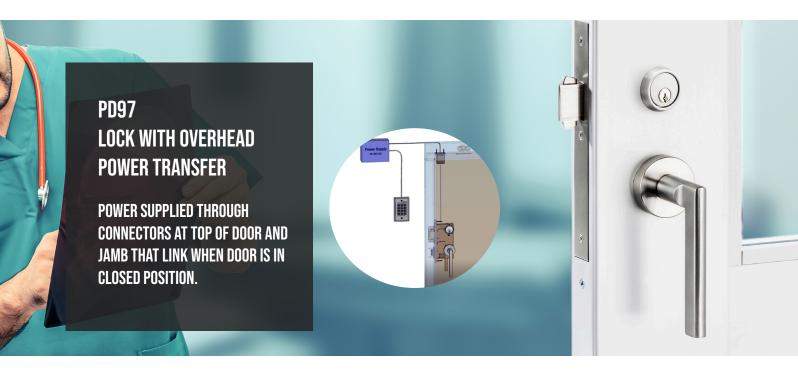

## PD97 SERIES

#### **ELECTRIFIED SLIDING DOOR MORTISE LOCKS**

The industry's first motor-driven, sensor-controlled electrified mortise lock for sliding doors provides an array of touchless locking/unlocking solutions.

The sensor-controlled motor signals lock to mechanically engage or retract latchbolt using an advanced stepper motor for ultra-quiet operation.

**DESIGNED TO EASILY INTEGRATE** WITH ALL STANDARD ACCESS **CONTROL SYSTEMS AND MONITORING TERMINALS.** 

DPS

**Power Transfer** 

PD97PT PD97ES

Emergency Egress Auto-Latching, Auto-Locking\* Anti-binding winged hook bolt Request-to-Exit (REX)