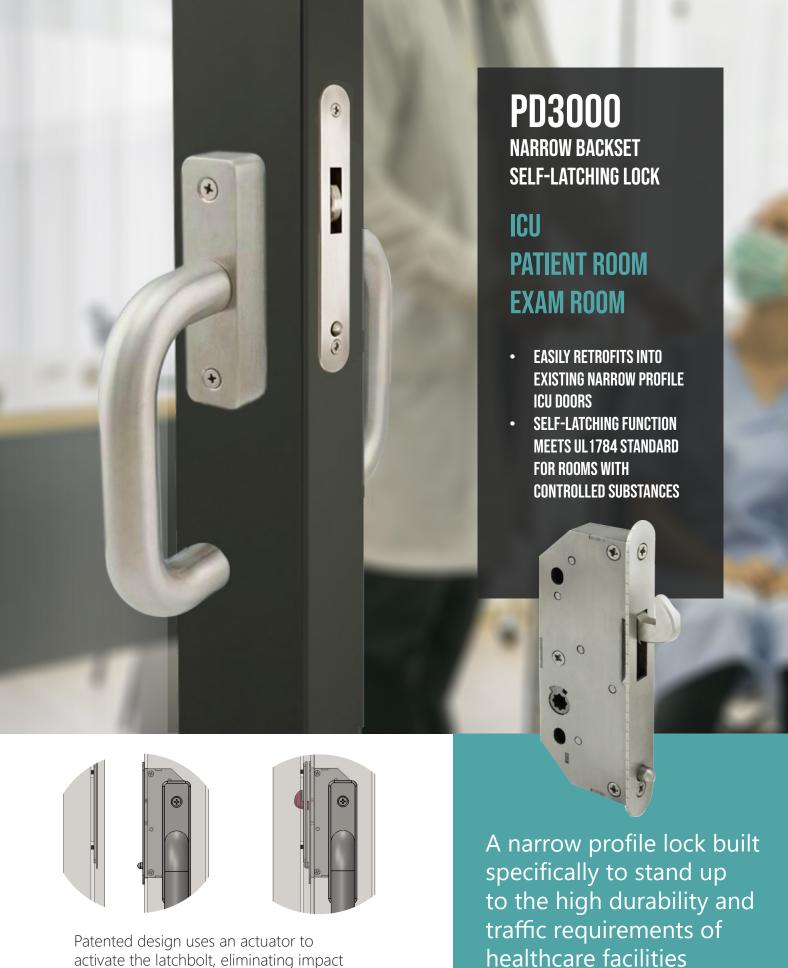

Easy zero channel installation

Door positioning switch (DPS)

Lever positioning switch (LPS)

Deadbolt monitoring switch (DBM)

**PN97** 

activate the latchbolt, eliminating impact and friction to the mechanism.