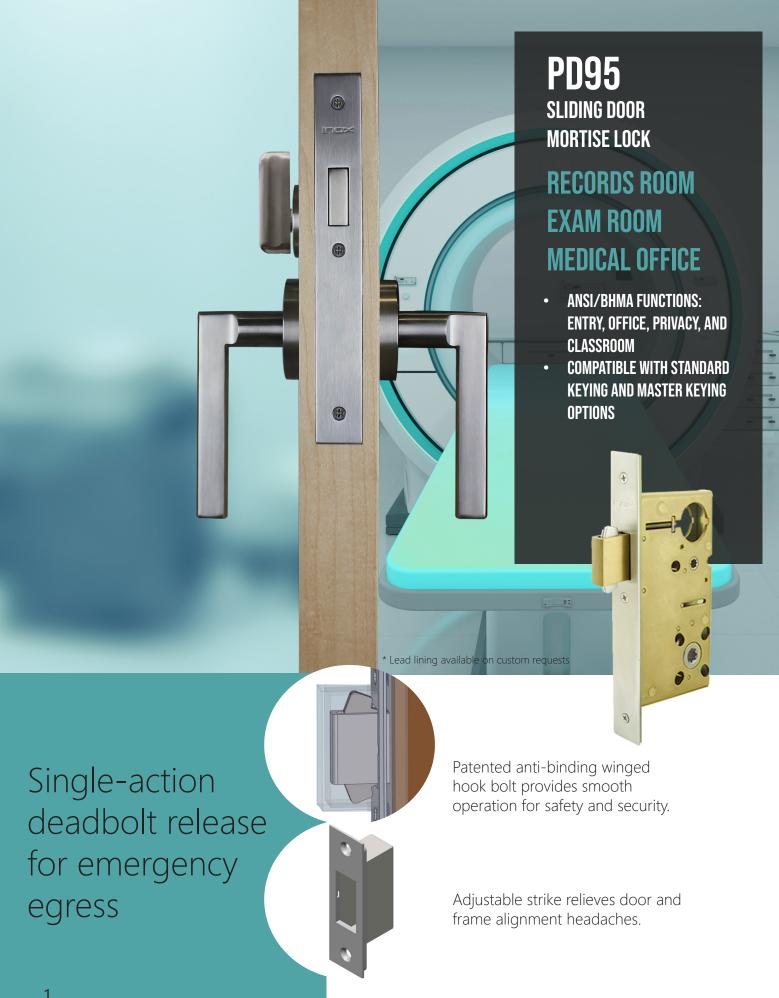

**AUTO-LATCHING AND AUTO-LOCKING FUNCTIONS WITH** DEADBOLT MONITORING REQUEST TO EXIT (REX) AND SENSOR TO PROTECT ALL ACCESS POINTS.

**ENHANCED SAFETY AND SECURITY** MONITORING OF OPEN/CLOSED POSITIONS AND LOCKED/UNLOCKED STATUS WITH DOOR POSITIONING SWITCH (DPS), AND DEADBOLT MONITORING SWITCH (DBM).

**DESIGNED TO EASILY INTEGRATE** WITH ALL STANDARD ACCESS **CONTROL SYSTEMS AND MONITORING TERMINALS.** 

DPS

**Power Transfer** 

PD97PT PD97ES

Emergency Egress Auto-Latching, Auto-Locking\* Anti-binding winged hook bolt Request-to-Exit (REX)

Easy zero channel installation

Door positioning switch (DPS)

Lever positioning switch (LPS)

Deadbolt monitoring switch (DBM)

**PN97** 

activate the latchbolt, eliminating impact and friction to the mechanism.