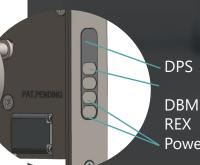

**AUTO-LATCHING AND AUTO-LOCKING FUNCTIONS WITH** DEADBOLT MONITORING REQUEST TO EXIT (REX) AND SENSOR TO PROTECT ALL ACCESS POINTS.

**ENHANCED SAFETY AND SECURITY** MONITORING OF OPEN/CLOSED POSITIONS AND LOCKED/UNLOCKED STATUS WITH DOOR POSITIONING SWITCH (DPS), AND DEADBOLT MONITORING SWITCH (DBM).

**DESIGNED TO EASILY INTEGRATE** WITH ALL STANDARD ACCESS **CONTROL SYSTEMS AND MONITORING TERMINALS.** 

DPS

**Power Transfer** 

PD97PT PD97ES

Emergency Egress Auto-Latching, Auto-Locking\* Anti-binding winged hook bolt Request-to-Exit (REX)

Easy zero channel installation

Door positioning switch (DPS)

Lever positioning switch (LPS)

Deadbolt monitoring switch (DBM)

**PN97** 

activate the latchbolt, eliminating impact and friction to the mechanism.