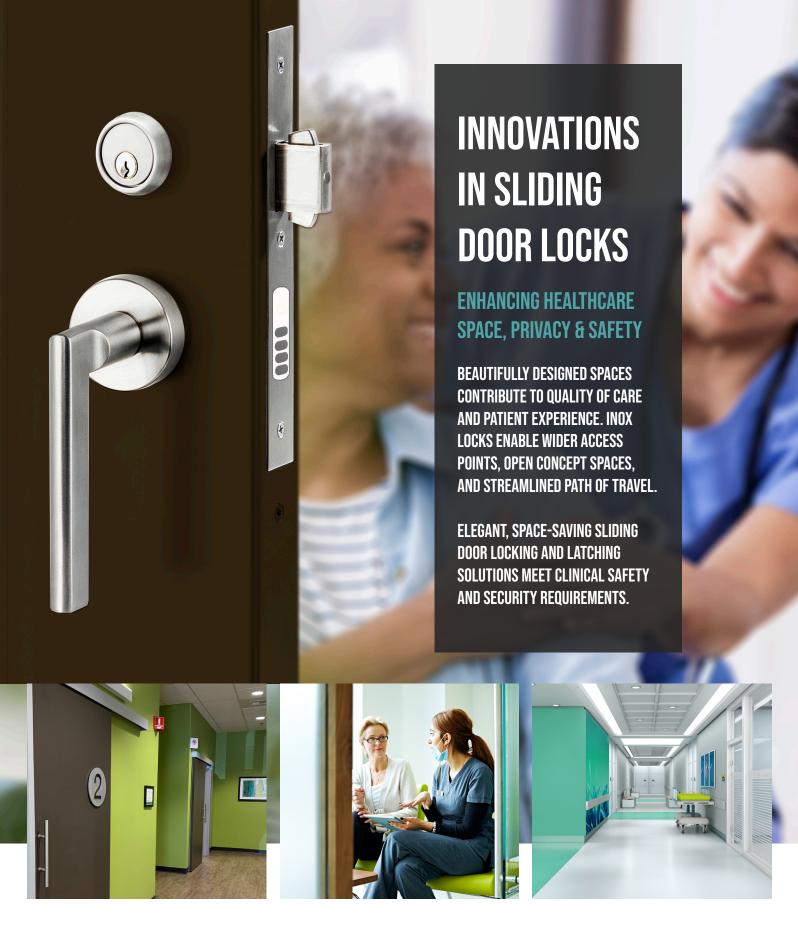

# BLENDING BEAUTIFUL ACCESS DESIGN WITH DURABILITY AND FUNCTIONALITY TO MEET THE SAFETY AND SECURITY REQUIREMENTS OF HEALTHCARE FACILITIES.

Ease patient and staff anxiety, stress, and worry with a beautiful environment equipped with the performance and functionality of INOX. Privacy and safety provide peace of mind that improves the quality of healthcare.