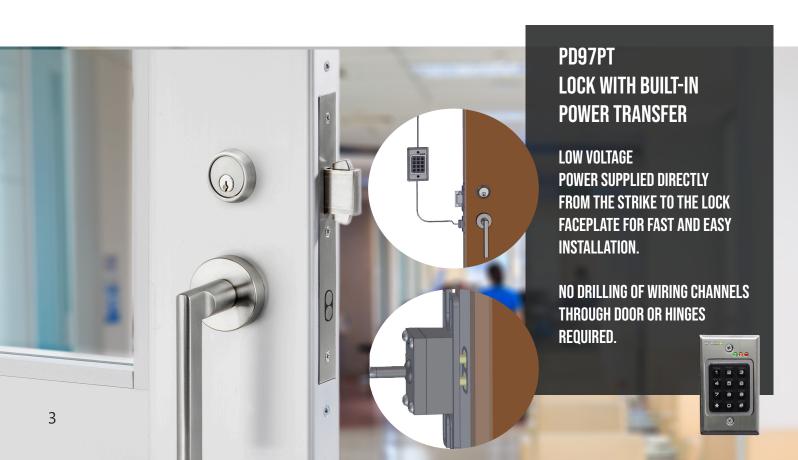

## PD97 SERIES

#### **ELECTRIFIED SLIDING DOOR MORTISE LOCKS**

The industry's first motor-driven, sensor-controlled electrified mortise lock for sliding doors provides an array of touchless locking/unlocking solutions.

The sensor-controlled motor signals lock to mechanically engage or retract latchbolt using an advanced stepper motor for ultra-quiet operation.

**DESIGNED TO EASILY INTEGRATE** WITH ALL STANDARD ACCESS **CONTROL SYSTEMS AND MONITORING TERMINALS.** 

DPS

**Power Transfer** 

PD97PT PD97ES

Emergency Egress Auto-Latching, Auto-Locking\* Anti-binding winged hook bolt Request-to-Exit (REX)