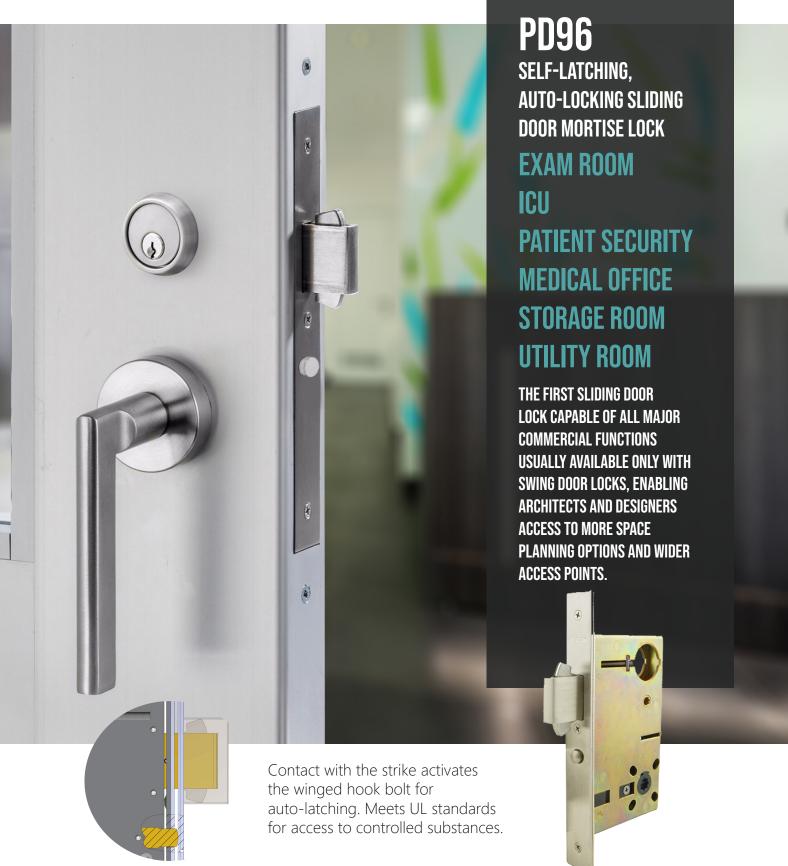

### PD97ES **LOCK WITH AUTO-LATCHING & MONITORING SWITCHES**

FAIL NEUTRAL FEATURE ENSURES A LOCKED DOOR WILL REMAIN MECHANICALLY LOCKED IF POWER IS LOST. ONE QUICK EASY **ACTION OF INSIDE LEVER ALLOWS EMERGENCY EGRESS.** 

**AUTO-LATCHING AND AUTO-LOCKING FUNCTIONS WITH** DEADBOLT MONITORING REQUEST TO EXIT (REX) AND SENSOR TO PROTECT ALL ACCESS POINTS.

**ENHANCED SAFETY AND SECURITY** MONITORING OF OPEN/CLOSED POSITIONS AND LOCKED/UNLOCKED STATUS WITH DOOR POSITIONING SWITCH (DPS), AND DEADBOLT MONITORING SWITCH (DBM).

**DESIGNED TO EASILY INTEGRATE** WITH ALL STANDARD ACCESS **CONTROL SYSTEMS AND MONITORING TERMINALS.** 

DPS

**Power Transfer** 

PD97PT PD97ES

Emergency Egress Auto-Latching, Auto-Locking\* Anti-binding winged hook bolt Request-to-Exit (REX)