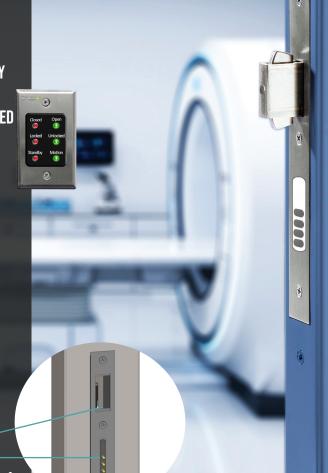

### PD97ES **LOCK WITH AUTO-LATCHING & MONITORING SWITCHES**

FAIL NEUTRAL FEATURE ENSURES A LOCKED DOOR WILL REMAIN MECHANICALLY LOCKED IF POWER IS LOST. ONE QUICK EASY **ACTION OF INSIDE LEVER ALLOWS EMERGENCY EGRESS.** 

**AUTO-LATCHING AND AUTO-LOCKING FUNCTIONS WITH** DEADBOLT MONITORING REQUEST TO EXIT (REX) AND SENSOR TO PROTECT ALL ACCESS POINTS.

**ENHANCED SAFETY AND SECURITY** MONITORING OF OPEN/CLOSED POSITIONS AND LOCKED/UNLOCKED STATUS WITH DOOR POSITIONING SWITCH (DPS), AND DEADBOLT MONITORING SWITCH (DBM).

**DESIGNED TO EASILY INTEGRATE** WITH ALL STANDARD ACCESS **CONTROL SYSTEMS AND MONITORING TERMINALS.** 

DPS

**Power Transfer** 

PD97PT PD97ES

Emergency Egress Auto-Latching, Auto-Locking\* Anti-binding winged hook bolt Request-to-Exit (REX)