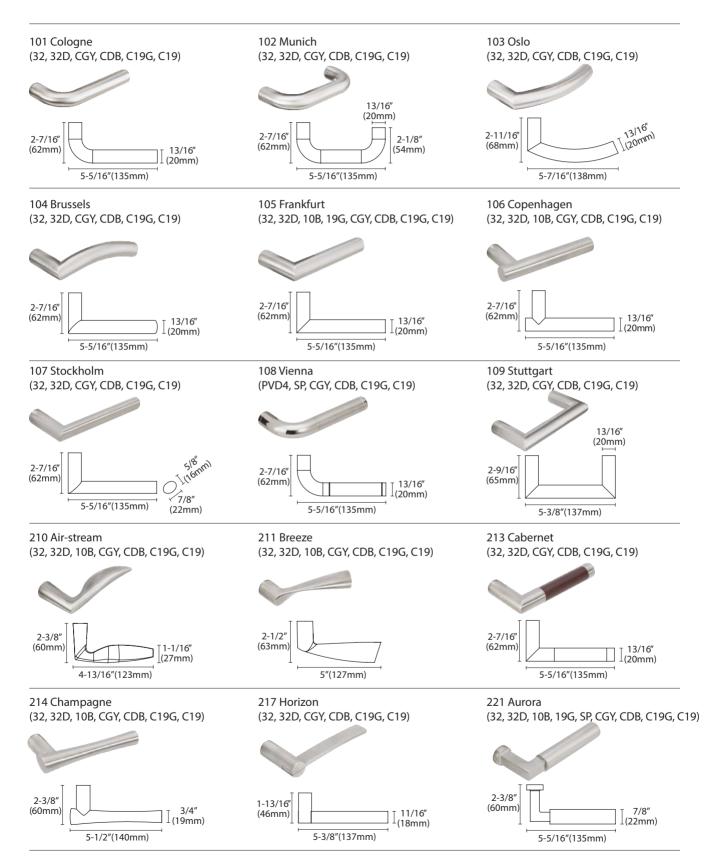

|              |               |
|                       | C26         | Rainbeaux – Aqua Blue      | CeraMax            |              |               |
|                       | C27         | Rainbeaux – Deep Blue Sea  | CeraMax            |              | $\checkmark$  |
|                       | C28         | Rainbeaux – Red Hot        | CeraMax            |              |               |
|                       | C29         | Rainbeaux – Sand Man       | CeraMax            |              |               |
|                       | C30         | Rainbeaux – Moon Light     | CeraMax            |              |               |
|                       | C31         | Rainbeaux – Cobalt Cool    | CeraMax            |              |               |



### **Lever Design Overview**





### **Lever Design Overview**





# **Rose & Plate Designs**





# How to Order Tubular Lever, Latches & Handlesets

For standard (non-custom) orders

| em Code:<br>5 <b>105 L472 -</b> |                             |                                                                                                                | Finish:                                                                                                                                                                           |  |  |  |
|---------------------------------|-----------------------------|----------------------------------------------------------------------------------------------------------------|-------------------------------------------------------------------------------------------------