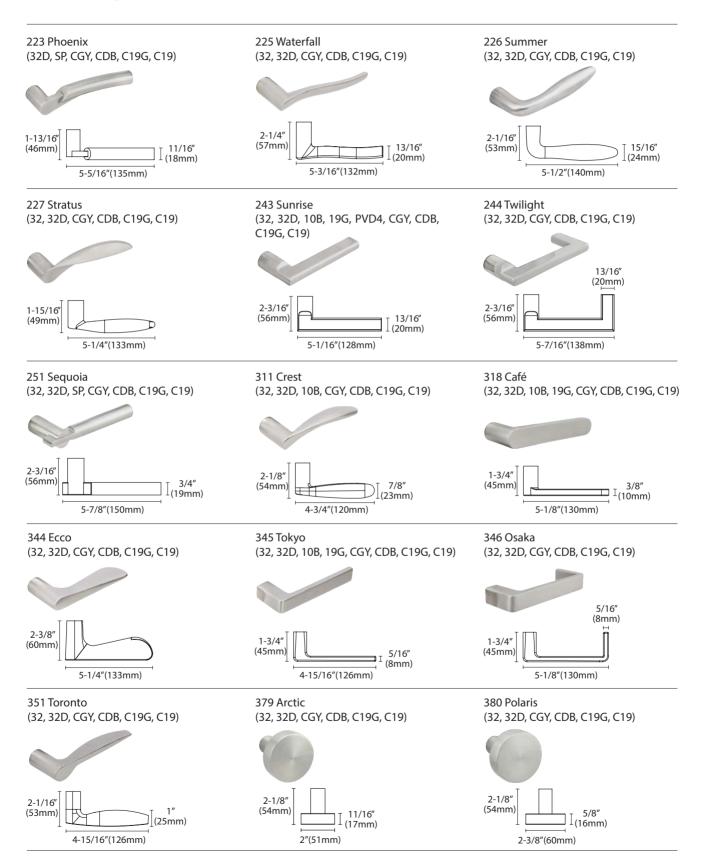

|
|                       | C26         | Rainbeaux – Aqua Blue      | CeraMax            |              |               |
|                       | C27         | Rainbeaux – Deep Blue Sea  | CeraMax            |              | $\checkmark$  |
|                       | C28         | Rainbeaux – Red Hot        | CeraMax            |              |               |
|                       | C29         | Rainbeaux – Sand Man       | CeraMax            |              |               |
|                       | C30         | Rainbeaux – Moon Light     | CeraMax            |              |               |
|                       | C31         | Rainbeaux – Cobalt Cool    | CeraMax            |              |               |



### **Lever Design Overview**





### **Lever Design Overview**





# **Rose & Plate Designs**





# How to Order Tubular Lever, Latches & Handlesets

For standard (non-custom) orders

| em Code:<br>5 <b>105 L472 -</b> |                             |                                                                                                                | Finish:                                                                                                                                                                           |  |  |  |
|---------------------------------|-----------------------------|----------------------------------------------------------------------------------------------------------------|------------------------------------------------------------------------------------------------------------------------------------