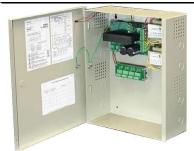

# **POWER SUPPLY INX-ELPS5-4**

## **4-Output Hardware Power Supply**

#### **SPECIFICATION**

| Input Voltage   | 120 VAC, 60 Hz<br>Input Fuse: 2 Amp Fuse @250 VAC                                                                                                                               |  |  |
|-----------------|---------------------------------------------------------------------------------------------------------------------------------------------------------------------------------|--|--|
| Output Voltage  | 4A @ 24V DC<br>4 Solid State I/Os<br>1.5A auto-resetting fused outputs<br>Over-voltage protection<br>Output voltage trim pot                                                    |  |  |
| Battery Backup  | Regulated, independent battery<br>charging with automatic<br>uninterrupted backup circuit.<br>Battery cables included and<br>requires 2 12V DC 7 AH batteries<br>(not included) |  |  |
| Fire Alarm      | Includes Fire Alarm link                                                                                                                                                        |  |  |
| LED Indicators  | Red (AC Power), Green (DC<br>Output), Orange (Battery output)                                                                                                                   |  |  |
| Product Weight  | 14 lbs                                                                                                                                                                          |  |  |
| Shipping Weight | 15 <b>l</b> bs                                                                                                                                                                  |  |  |
|                 | 420.044 45.50.01 50.5                                                                                                                                                           |  |  |
| Dimensions      | 13" W x 15.5" H x 5" D                                                                                                                                                          |  |  |
| Electrical      | Temperature range 32° to 120° F<br>Maximum humidity 85%                                                                                                                         |  |  |

### APPLICATION AND FEATURES

Delivers 4 AMPS @24V DC to up to 4 PTC fused outputs: locks, exit trim, and LP motor / solenoid kits
Robust solid state outputs to protect system relays from surges, grounds, or shorts
Interruption-free battery backup
Ample in-rush/hold current for latch retraction
Door-mounted LED power indicator
Easy to remove Euro connectors
Linear design makes it a perfect match for motor or solenoid-driven exit devices, electric locks and strikes