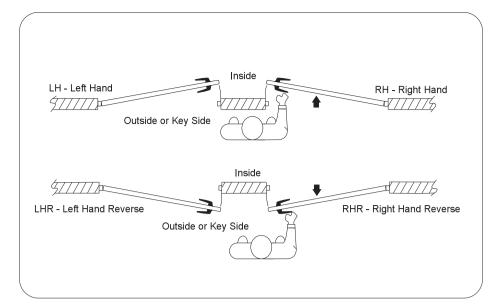

## Determine Door Handing and Set Lock Case Direction



## Change Latch Bolt Direction for TL4 Latch





# RA/SE/SH/GT/GS Tubular Latch GT/GS/GR/SR Privacy Bolt Installation Instructions

Tubular Latch Privacy Bolt

PM-ISTLPB-4438 V20250125

#### RA/SE/SH/GT/GS Rose with Tubular Latch Parts List:



| Items             | No. | Parts Description                             | Function |         |               |               |                 |
|-------------------|-----|-----------------------------------------------|----------|---------|---------------|---------------|-----------------|
|                   |     |                                               | Privacy  | Passage | Full<br>Dummy | Half<br>Dummy | Half<br>Passage |
| Leverset<br>Parts | 1   | Rose Inside w/Lever<br>(Section A)            | 1 EA     | 1 EA    | 1 EA