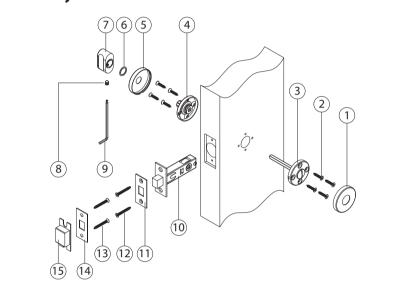

106, 214, 251, 344, 379

- 1. GT/GS Outside Cover with or without Indicator Window
- 2. 2x Bolt Sleeves
- 3. GT/GS Outside Privacy Release Rose
- 4. GT/GS Inside Less Cover
- 5. 2x M4 Machine Screws
- 6. GT/GS Privacy Escutcheon
- 7. Thumbturn Washer
- 8. GT/GS Thumbturn
- 9. Set Screw for Thumbturn
- 10. Allen Key
- 11. Tubular Privacy Bolt
- 12. Faceplate for Privacy Bolt
- 13. Screws for Face Plate (2x #8 Screws)
- 14. Screws for Striking Plate (2x #8 Screws)
- 15. Privacy Bolt Striking Plate 16. Privacy Bolt Dust Box