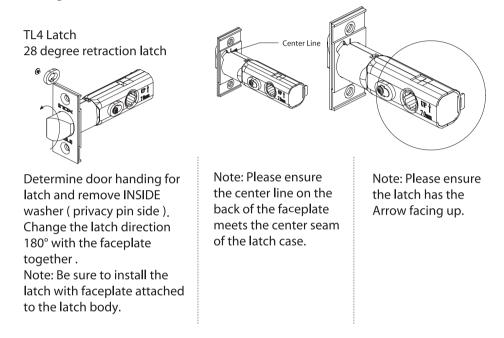

## Determine Door Handing and Set Lock Case Direction



## Change Latch Bolt Direction for TL4 Latch





# RA/SE/SH/GT/GS Tubular Latch GT/GS/GR/SR Privacy Bolt Installation Instructions

Tubular Latch Privacy Bolt

PM-ISTLPB-4438 V20250125

#### RA/SE/SH/GT/GS Rose with Tubular Latch Parts List:



| Items             | No. | Parts Description                             | Function |         |               |               |                 |
|-------------------|-----|-----------------------------------------------|----------|---------|---------------|---------------|-----------------|
|                   |     |                                               | Privacy  | Passage | Full<br>Dummy | Half<br>Dummy | Half<br>Passage |
| Leverset<br>Parts | 1   | Rose Inside w/Lever<br>(Section A)            | 1 EA     | 1 EA    | 1 EA          | 1 EA          | 1 EA            |
|