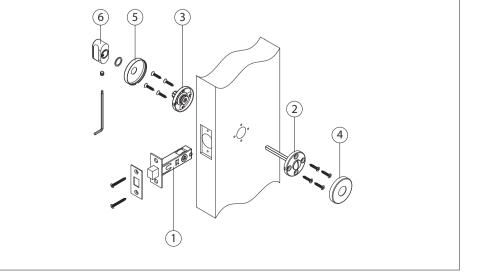

#### RA/SE/SH/GT/GS Rose with Tubular Latch Parts List:

| Items             | No. | Parts Description                             | Function |         |               |               |                 |
|-------------------|-----|-----------------------------------------------|----------|---------|---------------|---------------|-----------------|
|                   |     |                                               | Privacy  | Passage | Full<br>Dummy | Half<br>Dummy | Half<br>Passage |
| Leverset<br>Parts | 1   | Rose Inside w/Lever<br>(Section A)            | 1 EA     | 1 EA    | 1 EA          | 1 EA          | 1 EA            |
|                   | 2   | Rose Outside w/Lever<br>(Section B)           | 1 EA     | 1EA     | 1 EA          | -             | -               |
|                   | 3   | Outside Rose Cover                            | 1 EA     | 1 EA    | 1 EA          | -             | -               |
|                   | 4   | Inside Rose Cover                             | 1 EA     | 1 EA    | 1 EA          | 1 EA          | 1 EA            |
|                   | 5   | M4 x 40mm Bolt Sleeves                        | 2 EA     | 2 EA    | -             | -             | 2 EA            |
|                   | 6   | 8 x 1-3/4" (45mm)<br>Spring Spindle           | 2 EA     | 2 EA    | -             | -             | 1 EA            |
|                   | -   | Dummy Spindle for RA/SE                       | -        | -       | 2 EA          | 1 EA          | -               |
|                   | -   | #6 x 1" Wood Screws for RA/SE                 | -        | -       | 6 EA          | 3 EA          | -               |
|                   | 7   | Privacy Pin                                   | 1 EA     | -       | -             | -             | -               |
|                   | 8   | Set Screw                                     | 2 EA     | 2 EA    | 2 EA          | 1 EA          | 1 EA            |
|                   | 9   | M4 x 1-3/8" (35mm)<br>Machine Screw           | 2 EA     | 2 EA    | -             | -             | 2 EA            |
|                   | -   | #8 x 1" Wood Screws                           | -        | -       | 8 EA          | 4 EA          | -               |
| Locks             | 10  | Tubular Latch                                 | 1 EA     | 1 EA    | -             | -             | 1 EA            |
|                   | 11  | Tubular Latch Faceplate                       | 1 EA     | 1 EA    | -             | -             | 1 EA            |
|                   | 12  | 8# Screws for Tubular Latch<br>Faceplate      | 2 EA     | 2 EA    | -             | -             | 2 EA            |
|                   | 13  | 8# Screws for Tubular Latch<br>Striking Plate | 2 EA     | 2 EA    | -             | -             | 2 EA            |
|                   | 14  | Tubular Latch Striking Plate                  | 1 EA     | 1 EA    | -             | -             | 1 EA            |
|                   | 15  | Tubular Latch Dust Box                        | 1 EA     | 1 EA    | -             | -             | 1 EA            |
| Others            | -   | Door Prep Template                            | 1 EA     | 1 EA    | -             | -             | 1 EA            |
|                   | -   | Installation Instruction                      | 1 EA     | 1 EA    | 1 EA          | 1 EA          | 1 EA            |

### RA/SE/GT/GS/SH Rose with Tubular Latch Installation Instructions:

For Passage/Privacy Function: L461/L462/L471/L472

1. Install tubular latch with (2) #8 Screws.

A Note: For privacy, privacy pin hub with thread must face inside of door (A-A)

- 2. Install outside lever with (2) M4 x 40mm bolt sleeves.
- 3. Install inside lever with (2) M4 x 35mm machine screws. Tighten set screw using Allen key. Note: For non-removable rose designs, use M4 x 35mm hexagon with Allen key (B-B).
- A Note: Ensure levers on both sides are horizontally level before tightening machine screws.
- Mount inside and outside rose cover (snap-on).
- 5. For privacy function, insert privacy pin into latch privacy pin hub (A-A).