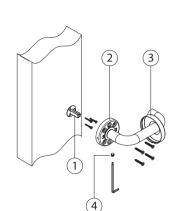

#### Installation Steps

- 1. Install tubular deadbolt latch with (2) #8 Screws.
- Note: Ensure the latch tongue is inside latch casing.

- 2. Mount privacy release rose with (2) bolt sleeves.
- 3. Mount privacy thumbturn rose with (2) M4 Machine Screws.
- 4. Mount privacy release rose cover.
- 5. Mount thumbturn rose cover and clear washer.
- 6. Mount thumbturn. Tighten set screw inside thumbturn using Allen key.