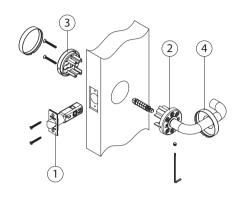

Installation Steps

1. Install tubular deadbolt latch with (2) #8 Screws. Note: Please ensure the latch tongue is inside latch casing. For Dummy Function: DL / DR

- 1. For RA/SE, mount dummy spindle with (3) #6 wood screws. GT/GS does not need dummy spindle.
- 2. Install lever with (4) #8 wood screws.
- A Note: Ensure lever is horizontally level before tightening wood screws. 3. Mount rose cover.
- 4. Tighten set screw using Allen key.
- GT/GS does not need set screw.