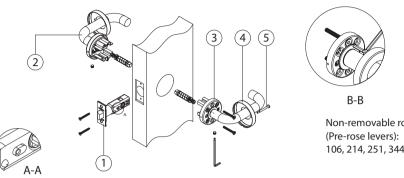

106, 214, 251, 344, 379

- 1. GT/GS Outside Cover with or without Indicator Window
- 2. 2x Bolt Sleeves
- 3. GT/GS Outside Privacy Release Rose
- 4. GT/GS Inside Less Cover
- 5. 2x M4 Machine Screws
- 6. GT/GS Privacy Escutcheon
- 7. Thumbturn Washer
- 8. GT/GS Thumbturn
- 9. Set Screw for Thumbturn
- 10. Allen Key
- 11. Tubular Privacy Bolt
- 12. Faceplate for Privacy Bolt
- 13. Screws for Face Plate (2x #8 Screws)
- 14. Screws for Striking Plate (2x #8 Screws)
- 15. Privacy Bolt Striking Plate 16. Privacy Bolt Dust Box

Installation Steps

1. Install tubular deadbolt latch with (2) #8 Screws. Note: Please ensure the latch tongue is inside latch casing. For Dummy Function: DL / DR

- 1. For RA/SE, mount dummy spindle with (3) #6 wood screws. GT/GS does not need dummy spindle.
- 2. Install lever with (4) #8 wood screws.
- A Note: Ensure lever is horizontally level before tightening wood screws. 3. Mount rose cover.
- 4. Tighten set screw using Allen key.
- GT/GS does not need set screw.