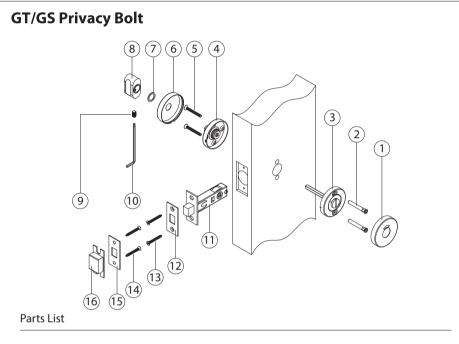

106, 214, 251, 344, 379

- 1. GT/GS Outside Cover with or without Indicator Window
- 2. 2x Bolt Sleeves
- 3. GT/GS Outside Privacy Release Rose
- 4. GT/GS Inside Less Cover
- 5. 2x M4 Machine Screws
- 6. GT/GS Privacy Escutcheon
- 7. Thumbturn Washer
- 8. GT/GS Thumbturn
- 9. Set Screw for Thumbturn
- 10. Allen Key
- 11. Tubular Privacy Bolt
- 12. Faceplate for Privacy Bolt
- 13. Screws for Face Plate (2x #8 Screws)
- 14. Screws for Striking Plate (2x #8 Screws)
- 15. Privacy Bolt Striking Plate 16. Privacy Bolt Dust Box