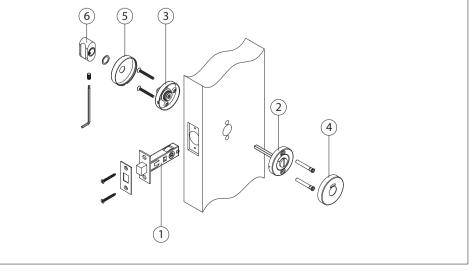

#### RA/SE/SH/GT/GS Rose with Tubular Latch Parts List:

| Items             | No. | Parts Description                             | Function |         |               |               |                 |
|-------------------|-----|-----------------------------------------------|----------|---------|---------------|---------------|-----------------|
|                   |     |                                               | Privacy  | Passage | Full<br>Dummy | Half<br>Dummy | Half<br>Passage |
| Leverset<br>Parts | 1   | Rose Inside w/Lever<br>(Section A)            | 1 EA     | 1 EA    | 1 EA          | 1 EA          | 1 EA            |
|                   | 2   | Rose Outside w/Lever<br>(Section B)           | 1 EA     | 1EA     | 1 EA          | -             | -               |
|                   | 3   | Outside Rose Cover                            | 1 EA     | 1 EA    | 1 EA          | -             | -               |
|                   | 4   | Inside Rose Cover                             | 1 EA     | 1 EA    | 1 EA          | 1 EA          | 1 EA            |
|                   | 5   | M4 x 40mm Bolt Sleeves                        | 2 EA     | 2 EA    | -             | -             | 2 EA            |
|                   | 6   | 8 x 1-3/4" (45mm)<br>Spring Spindle           | 2 EA     | 2 EA    | -             | -             | 1 EA            |
|                   | -   | Dummy Spindle for RA/SE                       | -        | -       | 2 EA          | 1 EA          | -               |
|                   | -   | #6 x 1" Wood Screws for RA/SE                 | -        | -       | 6 EA          | 3 EA          | -               |
|                   | 7   | Privacy Pin                                   | 1 EA     | -       | -             | -             | -               |
|                   | 8   | Set Screw                                     | 2 EA     | 2 EA    | 2 EA          | 1 EA          | 1 EA            |
|                   | 9   | M4 x 1-3/8" (35mm)<br>Machine Screw           | 2 EA     | 2 EA    | -             | -             | 2 EA            |
|                   | -   | #8 x 1" Wood Screws                           | -        | -       | 8 EA          | 4 EA          | -               |
| Locks             | 10  | Tubular Latch                                 | 1 EA     | 1 EA    | -             | -             | 1 EA            |
|                   | 11  | Tubular Latch Faceplate                       | 1 EA     | 1 EA    | -             | -             | 1 EA            |
|                   | 12  | 8# Screws for Tubular Latch<br>Faceplate      | 2 EA     | 2 EA    | -             | -             | 2 EA            |
|                   | 13  | 8# Screws for Tubular Latch<br>Striking Plate | 2 EA     | 2 EA    | -             | -             | 2 EA            |
|                   | 14  | Tubular Latch Striking Plate                  | 1 EA     | 1 EA    | -             | -             | 1 EA            |
|                   | 15  | Tubular Latch Dust Box                        | 1 EA     | 1 EA    | -             | -             | 1 EA            |
| Others            | -   | Door Prep Template                            | 1 EA     | 1 EA    | -             | -             | 1 EA            |
|                   | -   | Installation Instruction                      | 1 EA     | 1 EA    | 1 EA          | 1 EA          | 1 EA            |

### RA/SE/GT/GS/SH Rose with Tubular Latch Installation Instructions:

For Passage/Privacy Function: L461/L462/L471/L472

1. Install tubular latch with (2) #8 Screws.

A Note: For privacy, privacy pin hub with thread must face inside of door (A-A)

- 2. Install outside lever with (2) M4 x 40mm bolt sleeves.
- 3. Install inside lever with (2) M4 x 35mm machine screws. Tighten set screw using Allen key. Note: For non-removable rose designs, use M4 x 35mm hexagon with Allen key (B-B).
- A Note: Ensure levers on both sides are horizontally level before tightening machine screws.
- Mount inside and outside rose cover (snap-on).
- 5. For privacy function, insert privacy pin into latch privacy pin hub (A-A).