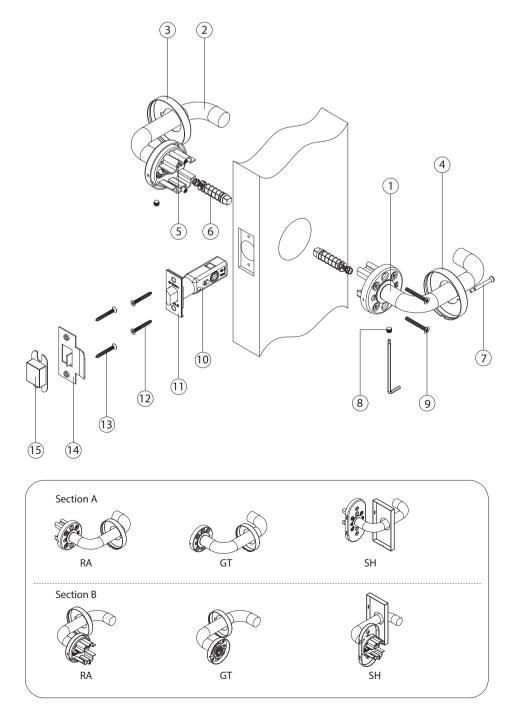

#### RA/SE/SH/GT/GS Rose with Tubular Latch Parts List:

| Items             | No. | Parts Description                             | Function |         |               |               |                 |
|-------------------|-----|-----------------------------------------------|----------|---------|---------------|---------------|-----------------|
|                   |     |                                               | Privacy  | Passage | Full<br>Dummy | Half<br>Dummy | Half<br>Passage |
| Leverset<br>Parts | 1   | Rose Inside w/Lever<br>(Section A)            | 1 EA     | 1 EA    | 1 EA          | 1 EA          | 1 EA            |
|                   | 2   | Rose Outside w/Lever<br>(Section B)           | 1 EA     | 1EA     | 1 EA          | -             | -               |
|                   | 3   | Outside Rose Cover                            | 1 EA     | 1 EA    | 1 EA          | -             | -               |
|                   | 4   | Inside Rose Cover                             | 1 EA     | 1 EA    | 1 EA          | 1 EA          | 1 EA            |
|                   | 5   | M4 x 40mm Bolt Sleeves                        | 2 EA     | 2 EA    | -             | -             | 2 EA            |
|                   | 6   | 8 x 1-3/4" (45mm)<br>Spring Spindle           | 2 EA     | 2 EA    | -             | -             | 1 EA            |
|                   | -   | Dummy Spindle for RA/SE                       | -        | -       | 2 EA          | 1 EA          | -               |
|                   | -   | #6 x 1" Wood Screws for RA/SE                 | -        | -       | 6 EA          | 3 EA          | -               |
|                   | 7   | Privacy Pin                                   | 1 EA     | -       | -             | -             | -               |
|                   | 8   | Set Screw                                     | 2 EA     | 2 EA    | 2 EA          | 1 EA          | 1 EA            |
|                   | 9   | M4 x 1-3/8" (35mm)<br>Machine Screw           | 2 EA     | 2 EA    | -             | -             | 2 EA            |
|                   | -   | #8 x 1" Wood Screws                           | -        | -       | 8 EA          | 4 EA          | -               |
| Locks             | 10  | Tubular Latch                                 | 1 EA     | 1 EA    | -             | -             | 1 EA            |
|                   | 11  | Tubular Latch Faceplate                       | 1 EA     | 1 EA    | -             | -             | 1 EA            |
|                   | 12  | 8# Screws for Tubular Latch<br>Faceplate      | 2 EA     | 2 EA    | -             | -             | 2 EA            |
|                   | 13  | 8# Screws for Tubular Latch<br>Striking Plate | 2 EA     | 2 EA    | -             | -             | 2 EA            |
|                   | 14  | Tubular Latch Striking Plate                  | 1 EA     | 1 EA    | -             | -             | 1 EA            |
|                   | 15  | Tubular Latch Dust Box                        | 1 EA     | 1 EA    | -             | -             | 1 EA            |
| Others            | -   | Door Prep Template                            | 1 EA     | 1 EA    | -             | -             | 1 EA            |
|                   | -   | Installation Instruction                      | 1 EA     | 1 EA    | 1 EA          | 1 EA          | 1 EA            |

### RA/SE/GT/GS/SH Rose with Tubular Latch Installation Instructions:

For Passage/Privacy Function: L461/L462/L471/L472

1. Install tubular latch with (2) #8 Screws.

A Note: For privacy, privacy pin hub with thread must face inside of door (A-A)

- 2. Install outside lever with (2) M4 x 40mm bolt sleeves.
- 3. Install inside lever with (2) M4 x 35mm machine screws. Tighten set screw using Allen key. Note: For non-removable rose designs, use M4 x 35mm hexagon with Allen key (B-B).
- A Note: Ensure levers on both sides are horizontally level before tightening machine screws.
- Mount inside and outside rose cover (snap-on).
- 5. For privacy function, insert privacy pin into latch privacy pin hub (A-A).