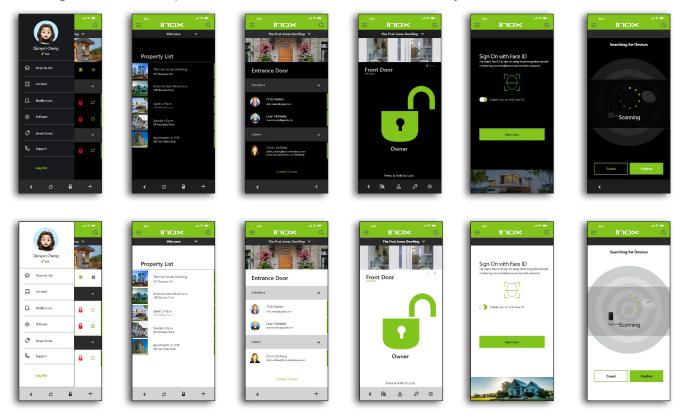

### **APP CAPABILITIES**

- Locking and unlocking via Bluetooth
- Remote Locking and Unlocking via WIFI/ bluetooth gateway
- Multi-level user access and permission management
- Device management and personalization
- Activate or deactivate privacy mode
- Activate or deactivate passage mode
- · Add or remove users credientials
- Change user roles and permissions.

- Global Search function
- Account Management and Settings
- Property and Door Information Management
- Cloud based encrypted authentication
- 2 step verification for added security
- Secure RFID credentials managment
- Audit trial and optional push notifications
- Battery life indicator
- Optional voice notifications
- And many more...