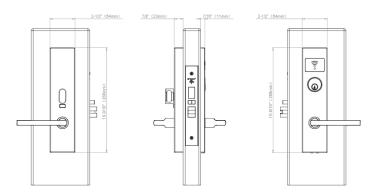

# **SPECIFICATIONS**

- Standard mortise prep and installation
- Center to center (CTC):
  3-7/8" lever to cylinder
  Lever to thumb-turn hub: 2-11/16"
- Mortise Case size: 4" x 6-7/32" x 1"
- Backset: 2-3/4"
- Standard Mortise Cylinder with SC key way SFIC or LFIC optional, Clover cam
- Powered by 4 x AA alkaline batteries
- Emergency power by 9V battery